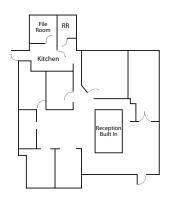

- 2,640 square feet
- \$13 / USF / YR

- Full Service
- Signage on Douglas

- Reception Area, 7 Offices, plus a Kitchen & Restroom
- Ground level suite

 Parking included in rate for tenants and visitors

## Floor Plan

To schedule a tour, email: larry@garveycenter.com

250 Douglas Place #100, Wichita KS 67202 (316) 261-5325 • garveycenter.com Visit our website for a complete listing of available spaces