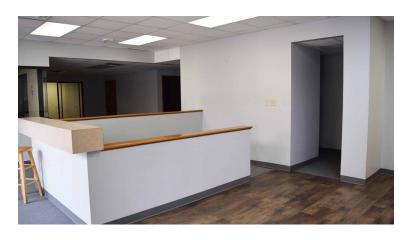

- 2,640 square feet
- \$13 / USF / YR

- Full Service
- Signage on Douglas

- Reception Area, 7 Offices, plus a Kitchen & Restroom
- Ground level suite

 Parking included in rate for tenants and visitors

## **220 W. Douglas, Suite 15**Office Space | Page Court Building