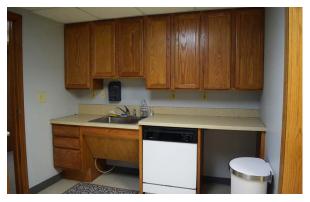

- 2,640 square feet
- \$13 / USF / YR

- Full Service
- Signage on Douglas

- Reception Area, 7 Offices, plus a Kitchen & Restroom
- Ground level suite

 Parking included in rate for tenants and visitors