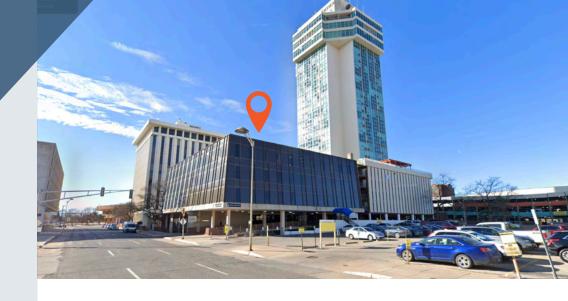

## **220 W. Douglas, Suite 200**Office Space | Page Court Building

- 11,303 square feet
- \$13 / RSF / YR

- Full Service
- No load-bearing walls; any reconfiguration possible

 17+ Offices, Conference center included, break room, current furniture included

 Parking included in rate for tenants and visitors