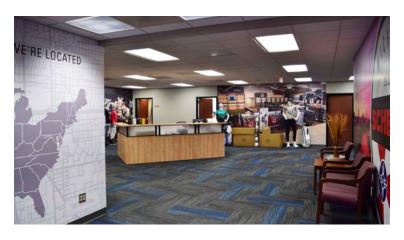

## **220 W. Douglas, Suite 200**Office Space | Page Court Building

- 11,303 square feet
- \$13 / RSF / YR

- Full Service
- No load-bearing walls; any reconfiguration possible

 17+ Offices, Conference center included, break room, current furniture included

 Parking included in rate for tenants and visitors