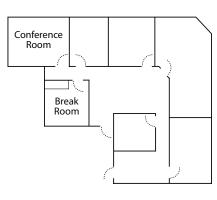

• 2,410 square feet

- Full Service
- No load-bearing walls; any reconfiguration possible

• 4 Offices, Huge Corner Office, Conference Room, Break Room

• **Parking included** in rate for tenants and visitors

## Floor Plan

To schedule a tour, email: larry@garveycenter.com

250 Douglas Place #100, Wichita KS 67202 (316) 261-5325 • garveycenter.com Visit our website for a complete listing of available spaces