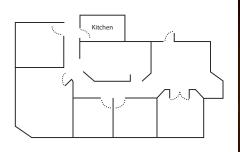

• 1,862 square feet • \$13 / RSF / YR

- Full Service
- Ready for you to customize for your needs

• 3 Offices, 2 Conference Rooms, Kitchen, and Reception Area

• **Parking included** in rate for tenants and visitors

## **Floor Plan**

To schedule a tour, email: larry@garveycenter.com

250 Douglas Place #100, Wichita KS 67202 (316) 261-5325 • garveycenter.com Visit our website for a complete listing of available spaces