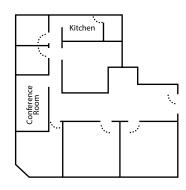

- 2,788 RSF
- \$13 / RSF / YR

- Full Service
- Furnished
- Ready for you to customize for your needs

 4 Offices, Conference Room, Reception Area, & Kitchenette

 Parking included in rate for tenants and visitors

## **Floor Plan**

To schedule a tour, email: larry@garveycenter.com

250 Douglas Place #100, Wichita KS 67202 (316) 261-5325 • garveycenter.com Visit our website for a complete listing of available spaces