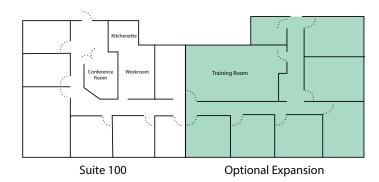

- 2,567 RSF
- **\$13.75** / RSF / YR
- Option to expand to 5,600 RSF

- Full Service
- Ready for you to customize for your needs

• 7 offices, kitchenette, conference room, & workroom

• **Parking included** in rate for tenants and visitors

## Floor Plan

To schedule a tour, email: larry@garveycenter.com

250 Douglas Place #100, Wichita KS 67202 (316) 261-5325 • garveycenter.com Visit our website for a complete listing of available spaces